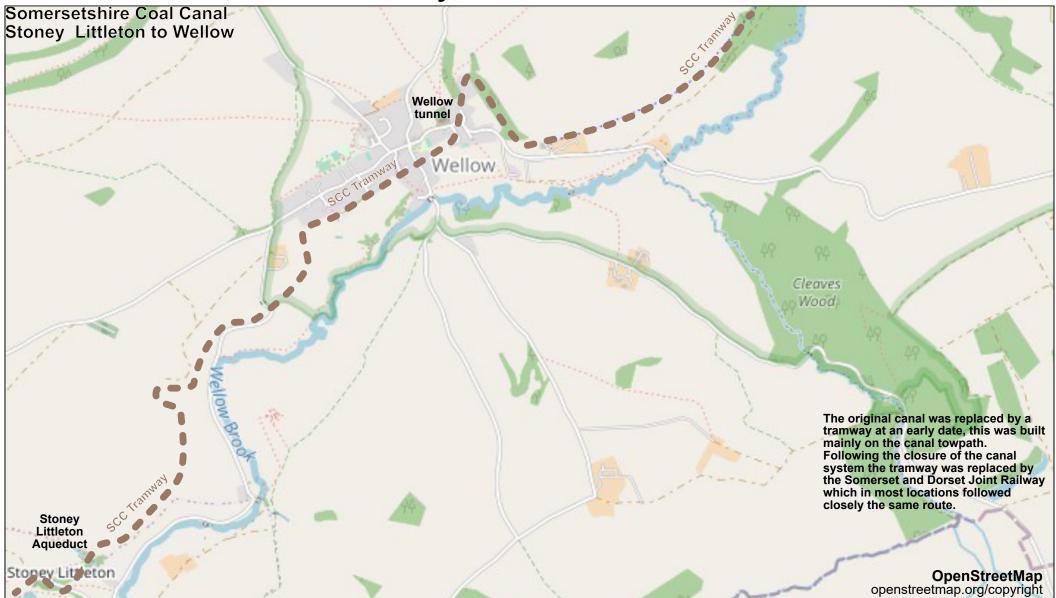

# **The Somersetshire Coal Canal**

# Location Map and route detail



#### Northern arm and main line

| Timsbury & Paulton Basins to Camerton | 1 |
|---------------------------------------|---|
| Camerton to Dunkerton                 | 2 |
| Dunkerton to Combe Hay Lock Flight    | 3 |
| Combe Hay Lock Flight to Midford      | 4 |
| Midford to Dundas Wharf               | 5 |

#### Southern arm

| Radstock to Stoney Littleton | 6 |
|------------------------------|---|
| Stoney Littleton to Wellow   | 7 |
| Wellow to Midford            | 8 |

## **Timsbury & Paulton Basins to Camerton**



# **Camerton to Dunkerton**





**Dunkerton to Combe Hay Lock Flight** 

# **Combe Hay Lock Flight to Midford**



# **Midford to Dundas Wharf**



#### **Radstock to Stoney Littleton**





#### **Stoney Littleton to Wellow**

#### **Wellow to Midford**