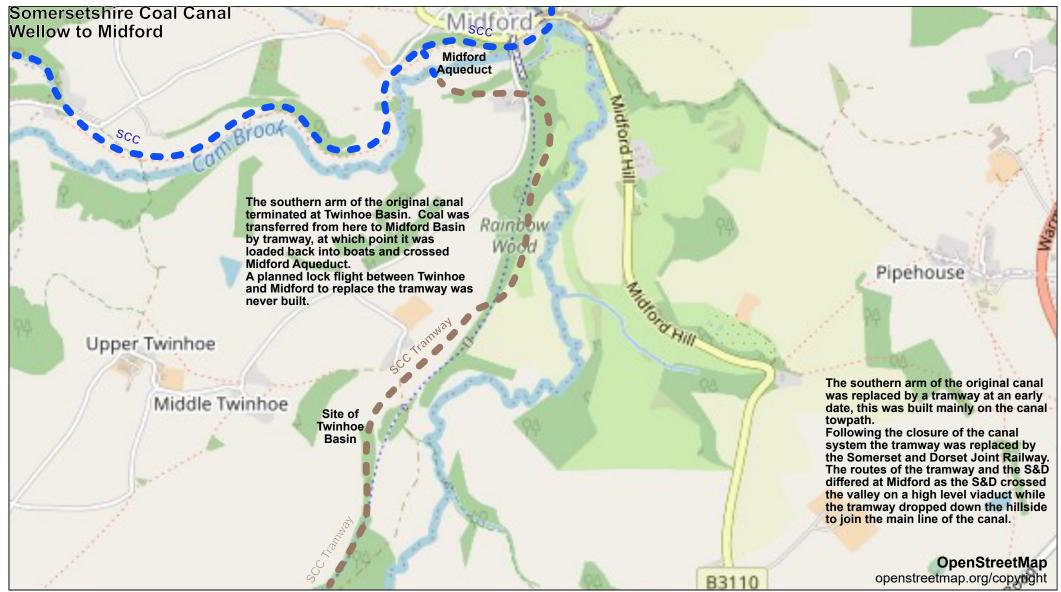

route detail



#### Northern arm and main line

| Timsbury & Paulton Basins to Camerton | 1 |
|---------------------------------------|---|
| Camerton to Dunkerton                 | 2 |
| Dunkerton to Combe Hay Lock Flight    | 3 |
| Combe Hay Lock Flight to Midford      | 4 |
| Midford to Dundas Wharf               | 5 |

#### Southern arm

| Radstock to Stoney Littleton | 6 |
|------------------------------|---|
| Stoney Littleton to Wellow   | 7 |
| Wellow to Midford            | 8 |

## **Timsbury & Paulton Basins to Camerton**



# **Camerton to Dunkerton**





**Dunkerton to Combe Hay Lock Flight** 

# **Combe Hay Lock Flight to Midford**



# **Midford to Dundas Wharf**



#### **Radstock to Stoney Littleton**





#### **Stoney Littleton to Wellow**

#### **Wellow to Midford**