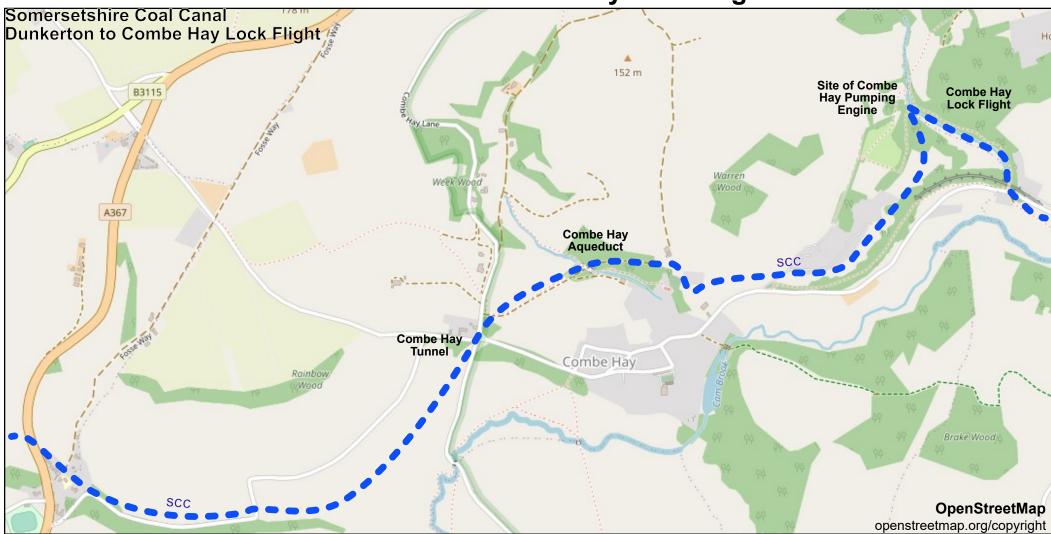

# **The Somersetshire Coal Canal**

# Location Map and route detail



#### Northern arm and main line

| Timsbury & Paulton Basins to Camerton | 1 |
|---------------------------------------|---|
| Camerton to Dunkerton                 | 2 |
| Dunkerton to Combe Hay Lock Flight    | 3 |
| Combe Hay Lock Flight to Midford      | 4 |
| Midford to Dundas Wharf               | 5 |

#### Southern arm

| Radstock to Stoney Littleton | 6 |
|------------------------------|---|
| Stoney Littleton to Wellow   | 7 |
| Wellow to Midford            | 8 |

## **Timsbury & Paulton Basins to Camerton**



# **Camerton to Dunkerton**





**Dunkerton to Combe Hay Lock Flight** 

# **Combe Hay Lock Flight to Midford**



# **Midford to Dundas Wharf**



#### **Radstock to Stoney Littleton**





#### **Stoney Littleton to Wellow**

#### **Wellow to Midford**