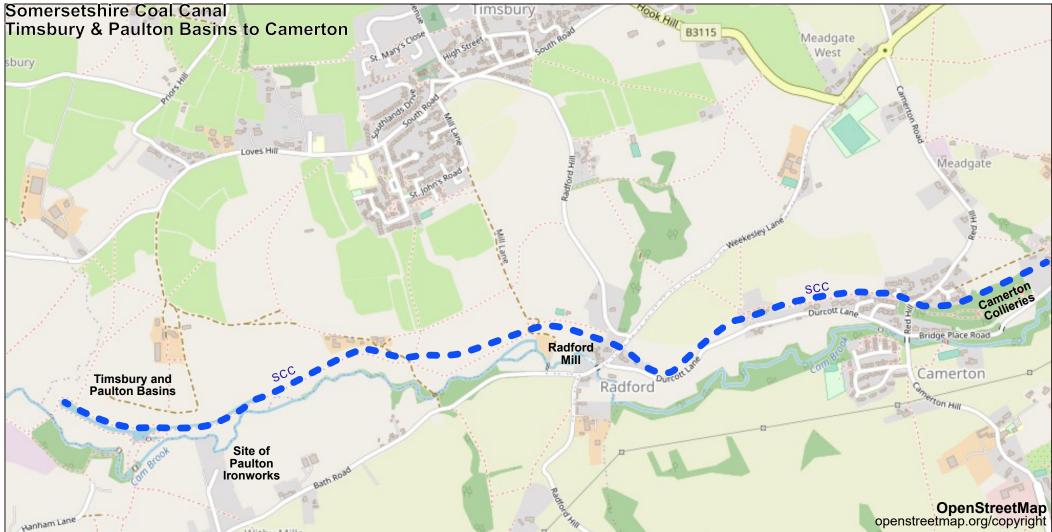

# **The Somersetshire Coal Canal**

# Location Map and route detail



#### Northern arm and main line

| Timsbury & Paulton Basins to Camerton | 1 |
|---------------------------------------|---|
| Camerton to Dunkerton                 | 2 |
| Dunkerton to Combe Hay Lock Flight    | 3 |
| Combe Hay Lock Flight to Midford      | 4 |
| Midford to Dundas Wharf               | 5 |

#### Southern arm

| Radstock to Stoney Littleton | 6 |
|------------------------------|---|
| Stoney Littleton to Wellow   | 7 |
| Wellow to Midford            | 8 |

## **Timsbury & Paulton Basins to Camerton**



# **Camerton to Dunkerton**





**Dunkerton to Combe Hay Lock Flight** 

# **Combe Hay Lock Flight to Midford**



# **Midford to Dundas Wharf**



#### **Radstock to Stoney Littleton**





#### **Stoney Littleton to Wellow**

#### **Wellow to Midford**