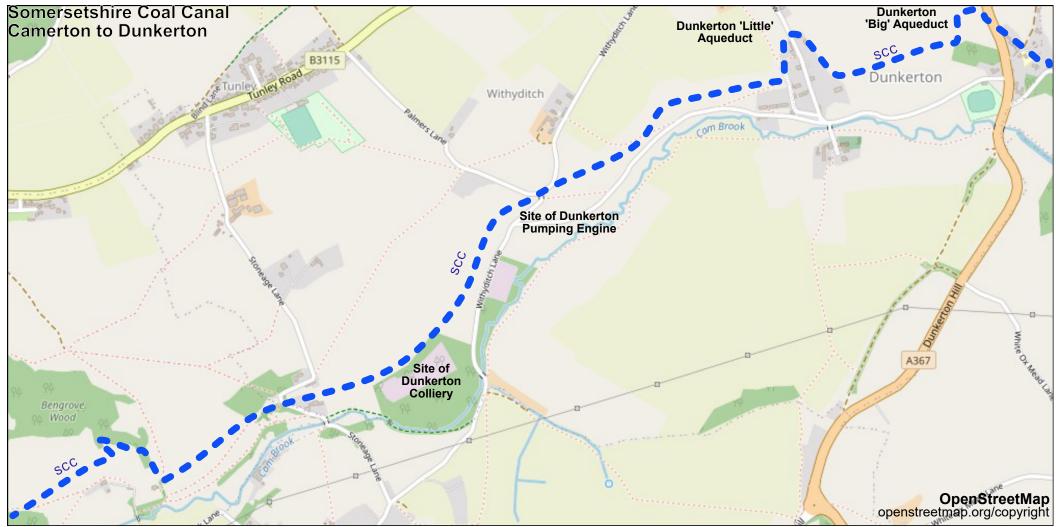

# **The Somersetshire Coal Canal**

# Location Map and route detail



#### Northern arm and main line

| Timsbury & Paulton Basins to Camerton | 1 |
|---------------------------------------|---|
| Camerton to Dunkerton                 | 2 |
| Dunkerton to Combe Hay Lock Flight    | 3 |
| Combe Hay Lock Flight to Midford      | 4 |
| Midford to Dundas Wharf               | 5 |

#### Southern arm

| Radstock to Stoney Littleton | 6 |
|------------------------------|---|
| Stoney Littleton to Wellow   | 7 |
| Wellow to Midford            | 8 |

## **Timsbury & Paulton Basins to Camerton**



# **Camerton to Dunkerton**





**Dunkerton to Combe Hay Lock Flight** 

# **Combe Hay Lock Flight to Midford**



# **Midford to Dundas Wharf**



#### **Radstock to Stoney Littleton**





#### **Stoney Littleton to Wellow**

#### **Wellow to Midford**