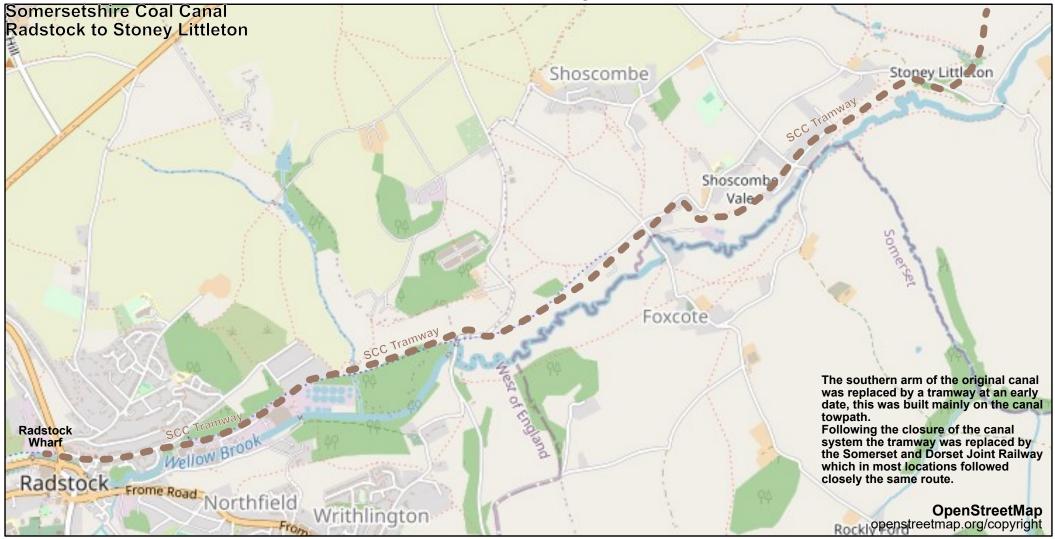

# **The Somersetshire Coal Canal**

# Location Map and route detail



#### Northern arm and main line

| Timsbury & Paulton Basins to Camerton | 1 |
|---------------------------------------|---|
| Camerton to Dunkerton                 | 2 |
| Dunkerton to Combe Hay Lock Flight    | 3 |
| Combe Hay Lock Flight to Midford      | 4 |
| Midford to Dundas Wharf               | 5 |

#### Southern arm

| Radstock to Stoney Littleton | 6 |
|------------------------------|---|
| Stoney Littleton to Wellow   | 7 |
| Wellow to Midford            | 8 |

## **Timsbury & Paulton Basins to Camerton**



# **Camerton to Dunkerton**





**Dunkerton to Combe Hay Lock Flight** 

# **Combe Hay Lock Flight to Midford**



# **Midford to Dundas Wharf**



#### **Radstock to Stoney Littleton**





#### **Stoney Littleton to Wellow**

#### **Wellow to Midford**