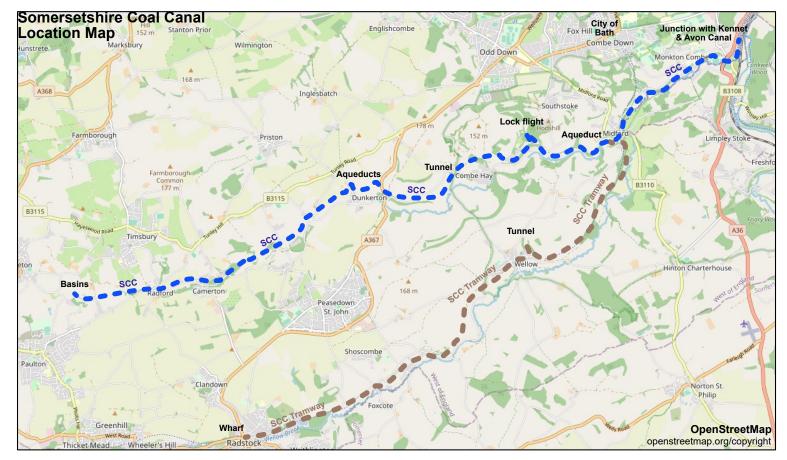

# **The Somersetshire Coal Canal**

# Location Map and route detail

#### Northern arm and main line

| Timsbury & Paulton Basins to Camerton | 1 |
|---------------------------------------|---|
| Camerton to Dunkerton                 | 2 |
| Dunkerton to Combe Hay Lock Flight    | 3 |
| Combe Hay Lock Flight to Midford      | 4 |
| Midford to Dundas Wharf               | 5 |

#### Southern arm

| Radstock to Stoney Littleton | 6 |
|------------------------------|---|
| Stoney Littleton to Wellow   | 7 |
| Wellow to Midford            | 8 |