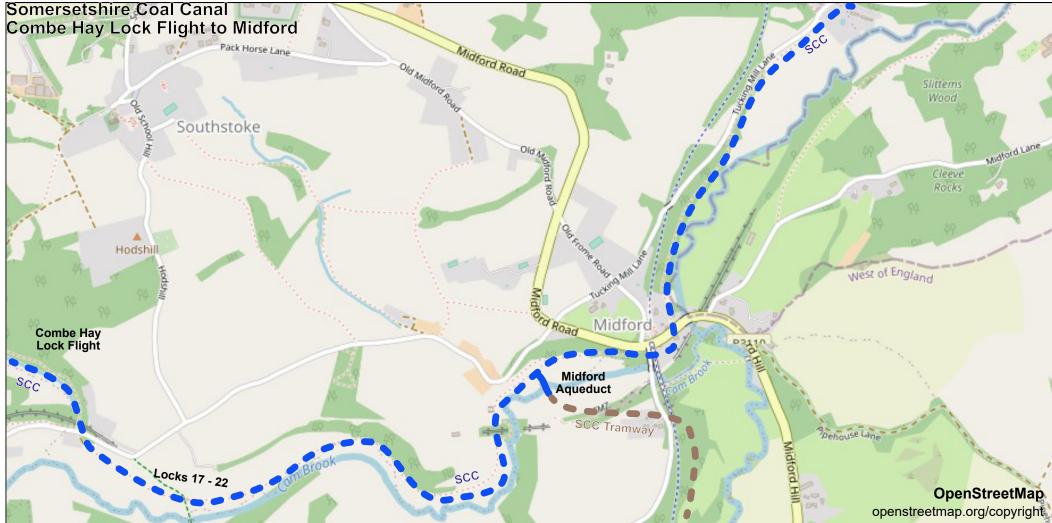

# **The Somersetshire Coal Canal**

# Location Map and route detail



#### Northern arm and main line

| Timsbury & Paulton Basins to Camerton | 1 |
|---------------------------------------|---|
| Camerton to Dunkerton                 | 2 |
| Dunkerton to Combe Hay Lock Flight    | 3 |
| Combe Hay Lock Flight to Midford      | 4 |
| Midford to Dundas Wharf               | 5 |

#### Southern arm

| Radstock to Stoney Littleton | 6 |
|------------------------------|---|
| Stoney Littleton to Wellow   | 7 |
| Wellow to Midford            | 8 |

## **Timsbury & Paulton Basins to Camerton**



# **Camerton to Dunkerton**





**Dunkerton to Combe Hay Lock Flight** 

# **Combe Hay Lock Flight to Midford**



# **Midford to Dundas Wharf**



#### **Radstock to Stoney Littleton**





#### **Stoney Littleton to Wellow**

#### **Wellow to Midford**