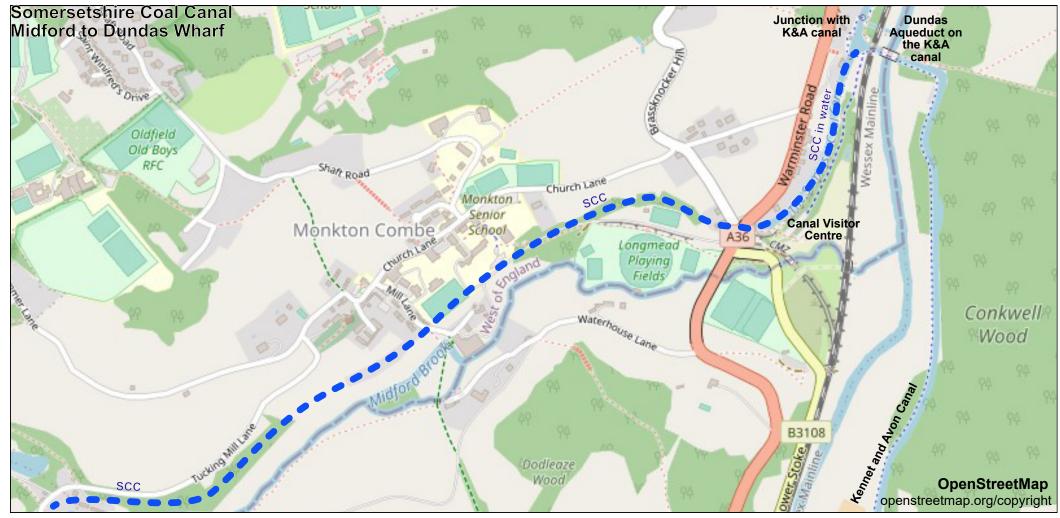

# **The Somersetshire Coal Canal**

# Location Map and route detail



#### Northern arm and main line

| Timsbury & Paulton Basins to Camerton | 1 |
|---------------------------------------|---|
| Camerton to Dunkerton                 | 2 |
| Dunkerton to Combe Hay Lock Flight    | 3 |
| Combe Hay Lock Flight to Midford      | 4 |
| Midford to Dundas Wharf               | 5 |

#### Southern arm

| Radstock to Stoney Littleton | 6 |
|------------------------------|---|
| Stoney Littleton to Wellow   | 7 |
| Wellow to Midford            | 8 |

## **Timsbury & Paulton Basins to Camerton**



# **Camerton to Dunkerton**





**Dunkerton to Combe Hay Lock Flight** 

# **Combe Hay Lock Flight to Midford**



# **Midford to Dundas Wharf**



#### **Radstock to Stoney Littleton**





#### **Stoney Littleton to Wellow**

#### **Wellow to Midford**